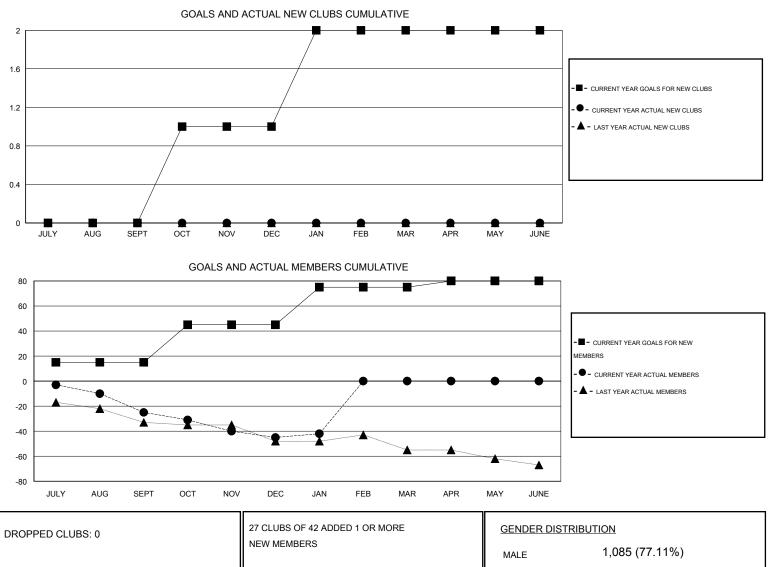

## Gary Fry LOCATION MINNESOTA GMT CA 1 GMT: Clubs Members RESULTS FOR 2013-2014 **RESULTS FOR 2013-2014** NEW CLUB ACTUAL NEW ACTUAL ACTUAL NET NEW MEMBER ACTUAL NEW ACTUAL ACTUAL NET QUARTER QUARTER GOAL CLUBS DROPPED GAIN/ GOAL MEMBERS DROPPED GAIN/ LOSS MEMBERS CLUBS LOSS 0 0 0 0 15 29 54 -25 JULY/AUG/SEPT JULY/AUG/SEPT 0 0 0 30 27 47 -20 1 OCT/NOV/DEC OCT/NOV/DEC 0 0 0 30 9 3 1 12 JAN/FEB/MAR JAN/FEB/MAR 0 0 0 0 5 0 0 0 APR/MAY/JUNE APR/MAY/JUNE

|                 |     |                                          | MALE                                  | 1,085 (77.11%)<br>322 (22.89%) |     |
|-----------------|-----|------------------------------------------|---------------------------------------|--------------------------------|-----|
| DROPPED MEMBERS |     |                                          | FEMALE                                | 322 (22:03 /0)                 |     |
| DECEASED        | 10  | CLICK HERE FOR HEALTH<br>ASSESSMENT DATA |                                       |                                | 196 |
| CLUB CANCELLED  | 0   |                                          | FAMILY UNIT MEMBERS                   | NIT MEMBERS                    |     |
| OTHER           | 100 |                                          | HEAD OF HOUSEHOLD                     |                                | 97  |
| TOTAL           | 110 |                                          | NON-HEAD OF HOUSEH                    | NON-HEAD OF HOUSEHOLD          |     |
|                 |     |                                          | · · · · · · · · · · · · · · · · · · · |                                |     |